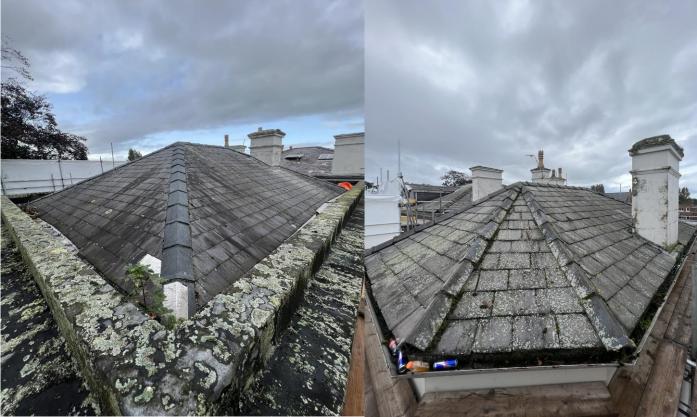

### Roof 1

- > Existing Slate Roof Coverings Removed and Disposed from Site.
  - New Insulation Installed.
  - Additional Leadwork Installed to Ensure Correct Coverage.
    - Roof Felt and Battened to Remain Watertight.
- New Tapco Slate Roof Coverings and Ridges Installed and Complete.
  - Box Gutters Cleared of Vegetation from Surrounding Tree's.

#### Roof 2

- > Box Gutters Cleared of Vegetation from Surrounding Tree's.
  - Roof Drained of Water after Gutters Cleared.
    - Existing Lantern Removed and Infilled.

#### Roof 4

> To Commence following Completion of Roof 3.

- > Existing Slate Roof Coverings Removed and Disposed from Site.
  - New Insulation Installed.
  - Additional Leadwork to Chimney Stacks and Valleys Installed.
    - Roof Felt and Battened to Remain Watertight.
- New Tapco Slate Roof Coverings and Ridges Installed and Complete.
  - Existing Roof Light Removed and Infilled.

### **2.0 PROGRESS PHOTOS**