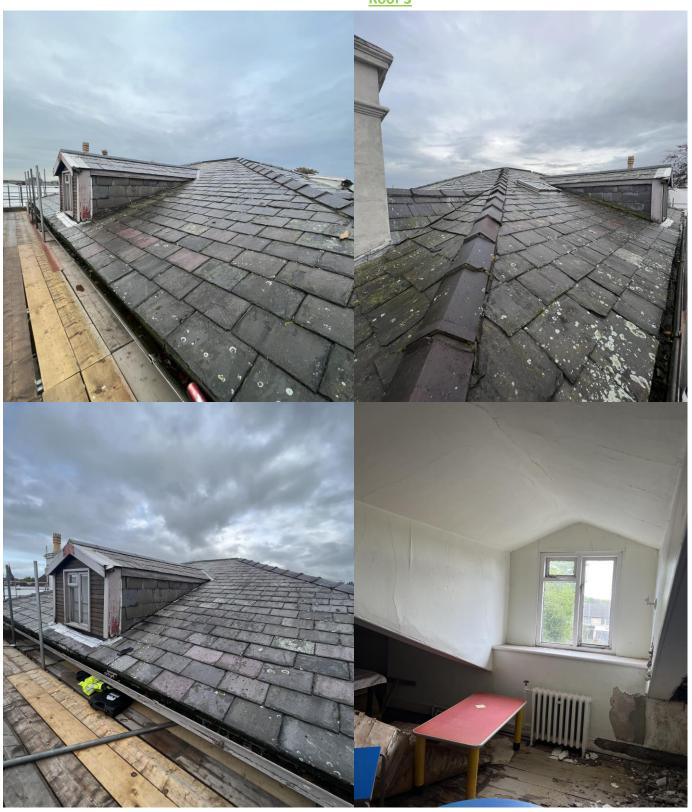

### Roof 3

To Commence from Friday 27<sup>th</sup> October 2023.

#### Roof 3

- Existing Slate Roof Coverings Removed and Disposed from Site.
  - New Insulation Installed.
- Additional Leadwork to Chimney Stacks and Valleys Installed.
  - Dormers Removed and Infilled.
  - Velux Windows to be Installed in Agreed Locations.
    - Roof Felt and Battened to Remain Watertight.
- New Tapco Slate Roof Coverings and Ridges Installed and Complete.
  - Gutters to be Removed to Enable Installation of Fascia.
    - Installation of new UPVC Gutters to be Completed.