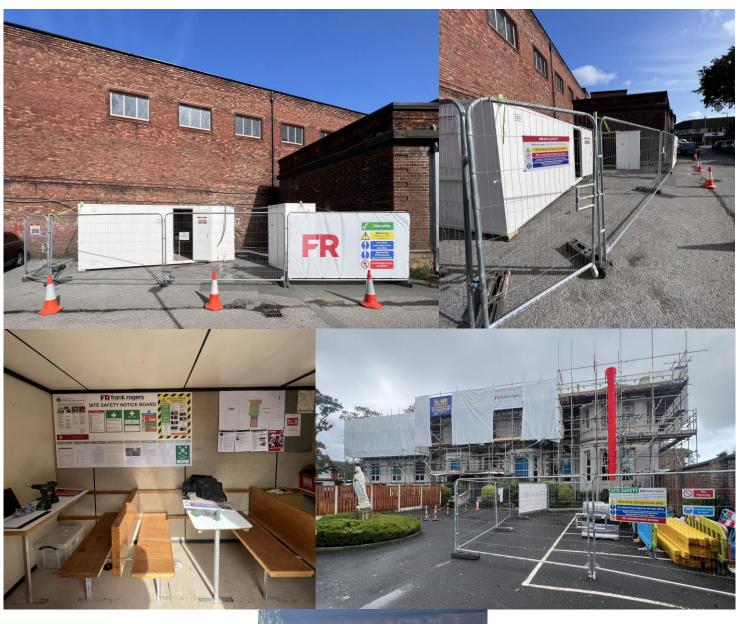

### **2.0 PROGRESS PHOTOS**

### **General Site and Welfare Facility**

NO

No parking

J711 – St Mary's College - EYD Roof Replacement

### **Scaffolding**

J711 – St Mary's College - EYD Roof Replacement

J711 – St Mary's College - EYD Roof Replacement

J711 – St Mary's College - EYD Roof Replacement

J711 – St Mary's College - EYD Roof Replacement