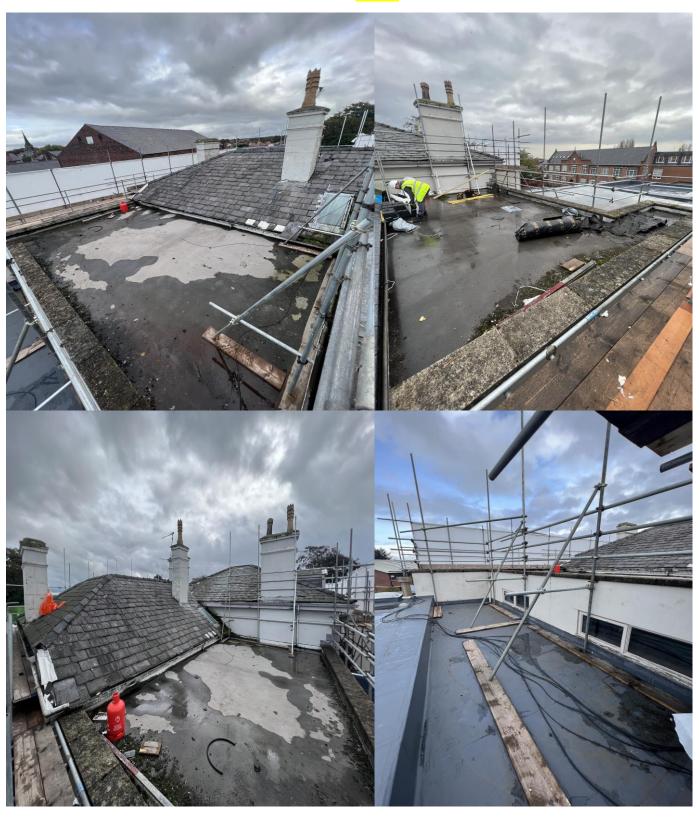

#### Roof 4

> To Commence following Completion of Roof 3.

- > Existing Slate Roof Coverings Removed and Disposed from Site.
  - New Insulation Installed.
  - Additional Leadwork to Chimney Stacks and Valleys Installed.
    - Roof Felt and Battened to Remain Watertight.
- New Tapco Slate Roof Coverings and Ridges Installed and Complete.
  - Existing Roof Light Removed and Infilled.

#### Roof 4

- Roof to be Completed Cleaned and Treated to Enable Re-Covering.
  - ➤ Roof to be Covered in Restec Roofing System.

- Vegetation and Flaunching to Chimney Stack to be Addressed.
  - > Gutters to be Removed to Enable Installation of Fascia.
    - Installation of new UPVC Gutters to be Completed.