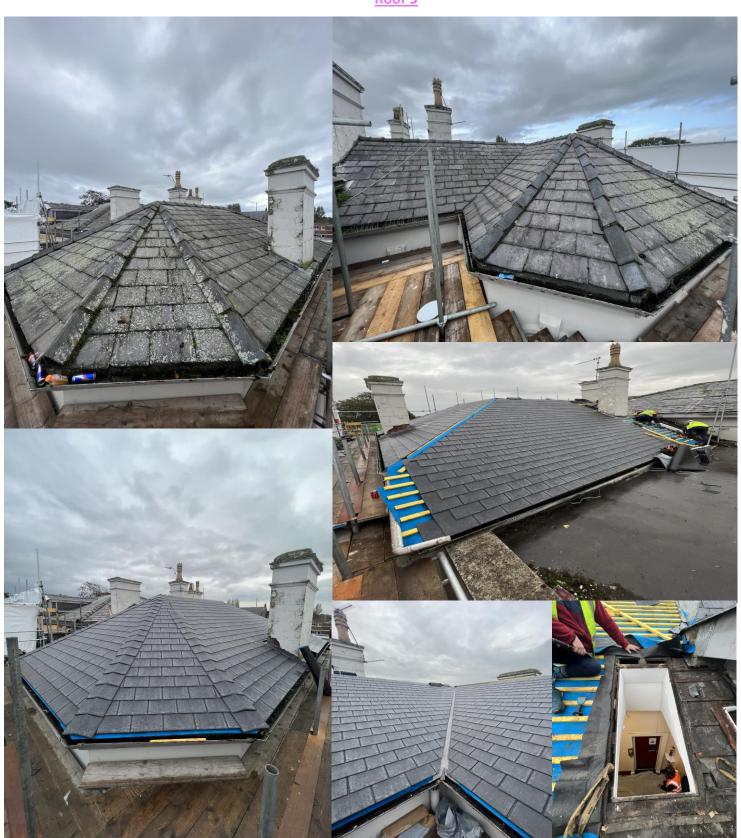

#### Roof 4

> To Commence following Completion of Roof 3.

- > Existing Slate Roof Coverings Removed and Disposed from Site.
  - New Insulation Installed.
  - Additional Leadwork to Chimney Stacks and Valleys Installed.
    - Roof Felt and Battened to Remain Watertight.
- New Tapco Slate Roof Coverings and Ridges Installed and Complete.
  - Existing Roof Light Removed and Infilled.

#### Roof 4

- Roof to be Completed Cleaned and Treated to Enable Re-Covering.
  - ➤ Roof to be Covered in Restec Roofing System.

- Vegetation and Flaunching to Chimney Stack to be Addressed.
  - > Gutters to be Removed to Enable Installation of Fascia.
    - Installation of new UPVC Gutters to be Completed.