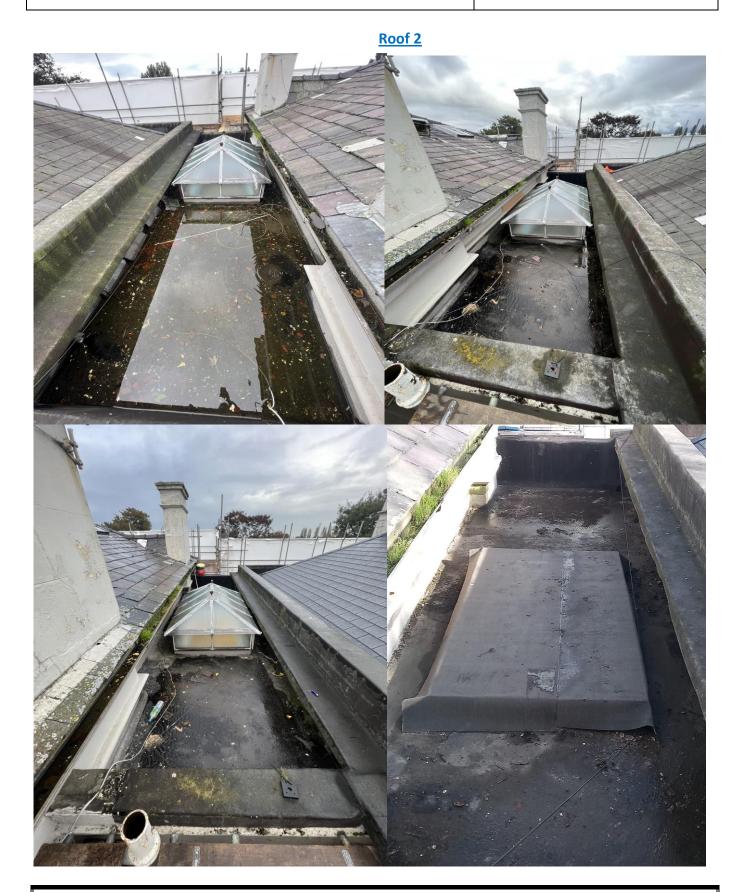

#### Roof 2

- > Box Gutters Cleared of Vegetation from Surrounding Tree's.
  - Roof Drained of Water after Gutters Cleared.
    - Existing Lantern Removed and Infilled.

#### Roof 2

- > Roof to be Completed Cleaned and Treated to Enable Re-Covering.
  - ➤ Roof to be Covered in Restec Roofing System.