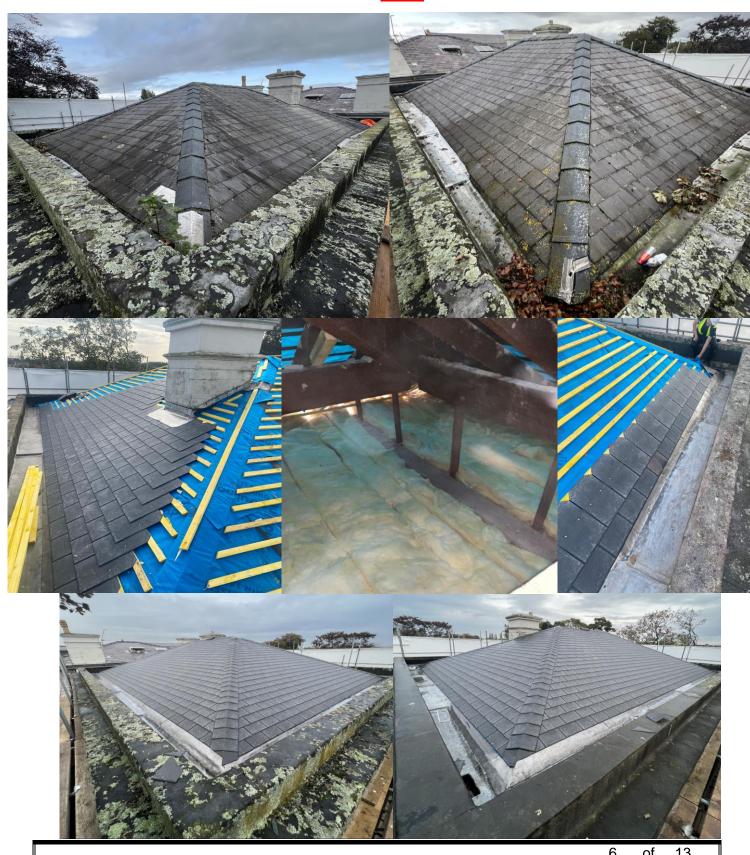

### Roof 1

- > Existing Slate Roof Coverings Removed and Disposed from Site.
  - New Insulation Installed.
  - Additional Leadwork Installed to Ensure Correct Coverage.
    - Roof Felt and Battened to Remain Watertight.
- New Tapco Slate Roof Coverings and Ridges Installed and Complete.
  - Box Gutters Cleared of Vegetation from Surrounding Tree's.

#### Roof 4

> To Commence following Completion of Roof 3.

- > Existing Slate Roof Coverings Removed and Disposed from Site.
  - New Insulation Installed.
  - Additional Leadwork to Chimney Stacks and Valleys Installed.
    - Roof Felt and Battened to Remain Watertight.
- New Tapco Slate Roof Coverings and Ridges Installed and Complete.
  - Existing Roof Light Removed and Infilled.

#### Roof 3

- Existing Slate Roof Coverings Removed and Disposed from Site.
  - New Insulation Installed.
- Additional Leadwork to Chimney Stacks and Valleys Installed.
  - Dormers Removed and Infilled.
  - Velux Windows to be Installed in Agreed Locations.
    - Roof Felt and Battened to Remain Watertight.
- New Tapco Slate Roof Coverings and Ridges Installed and Complete.
  - Gutters to be Removed to Enable Installation of Fascia.
    - Installation of new UPVC Gutters to be Completed.

#### Roof 4

- Roof to be Completed Cleaned and Treated to Enable Re-Covering.
  - ➤ Roof to be Covered in Restec Roofing System.

- Vegetation and Flaunching to Chimney Stack to be Addressed.
  - > Gutters to be Removed to Enable Installation of Fascia.
    - Installation of new UPVC Gutters to be Completed.