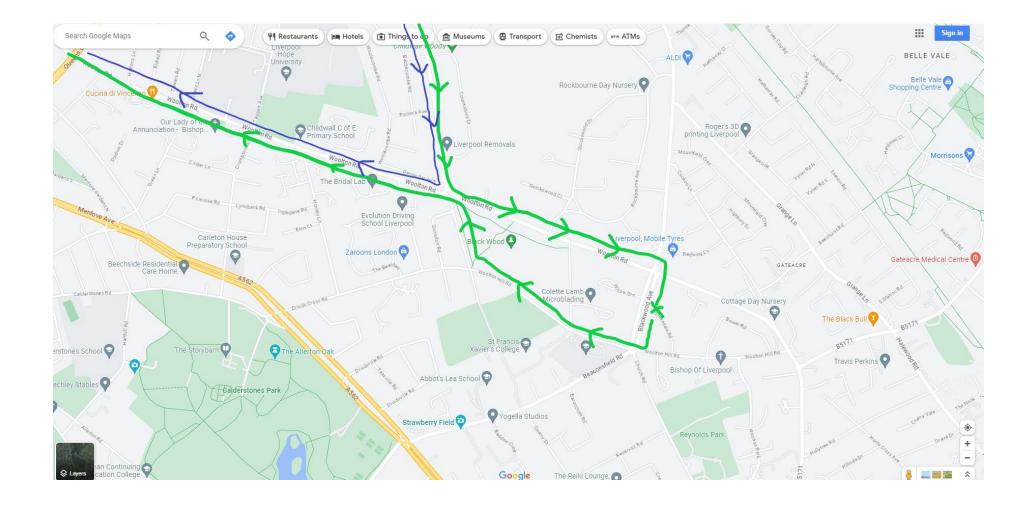

Loop – left after Childwall Park Avenue, up Woolton Road.

Right into Blackwood Avenue, pick up by road on left (Greendale Road)

Turn right at the roundabout into Woolton Hill Road, then right at Aldbourne Avenue which bring you back to Woolton Road – turn left and continue.